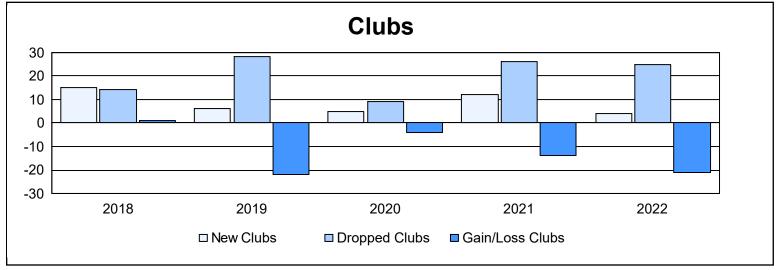

| Year      | New<br>Clubs | Dropped<br>Clubs | Gain/<br>Loss<br>Clubs | New<br>Members | Charter<br>Members | Reinstate<br>Members | Transfer<br>Members | Total<br>Member<br>Added | Total<br>Members<br>Dropped | Gain/<br>Loss<br>Members |
|-----------|--------------|------------------|------------------------|----------------|--------------------|----------------------|---------------------|--------------------------|-----------------------------|--------------------------|
| 2017-2018 | 15           | 14               | 1                      | 1,536          | 404                | 71                   | 110                 | 2,121                    | 2,553                       | -432                     |
| 2018-2019 | 6            | 28               | -22                    | 1,220          | 151                | 71                   | 95                  | 1,537                    | 2,201                       | -664                     |
| 2019-2020 | 5            | 9                | -4                     | 937            | 128                | 50                   | 65                  | 1,180                    | 1,673                       | -493                     |
| 2020-2021 | 12           | 26               | -14                    | 878            | 350                | 65                   | 51                  | 1,344                    | 2,078                       | -734                     |
| 2021-2022 | 4            | 25               | -21                    | 1,417          | 111                | 100                  | 80                  | 1,708                    | 2,065                       | -357                     |
| Average   | 8            | 20               | -12                    | 1,198          | 229                | 71                   | 80                  | 1,578                    | 2,114                       | -536                     |