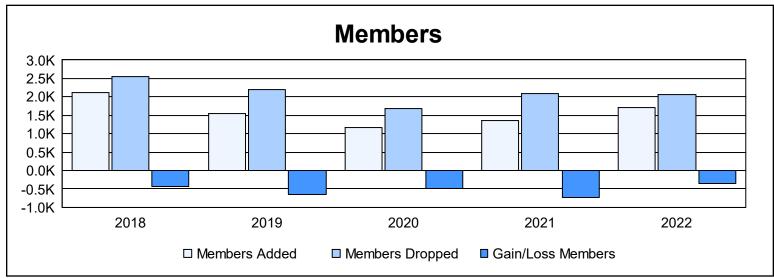

| Year      | New<br>Clubs | Dropped<br>Clubs | Gain/<br>Loss<br>Clubs | New<br>Members | Charter<br>Members | Reinstate<br>Members | Transfer<br>Members | Total<br>Member<br>Added | Total<br>Members<br>Dropped | Gain/<br>Loss<br>Members |
|-----------|--------------|------------------|------------------------|----------------|--------------------|----------------------|---------------------|--------------------------|-----------------------------|--------------------------|
| 2017-2018 | 15           | 14               | 1                      | 1,536          | 404                | 71                   | 110                 | 2,121                    | 2,553                       | -432                     |
| 2018-2019 | 6            | 28               | -22                    | 1,220          | 151                | 71                   | 95                  | 1,537                    | 2,201                       | -664                     |
| 2019-2020 | 5            | 9                | -4                     | 937            | 128                | 50                   | 65                  | 1,180                    | 1,673                       | -493                     |
| 2020-2021 | 12           | 26               | -14                    | 878            | 350                | 65                   | 51                  | 1,344                    | 2,078                       | -734                     |
| 2021-2022 | 4            | 25               | -21                    | 1,417          | 111                | 100                  | 80                  | 1,708                    | 2,065                       | -357                     |
| Average   | 8            | 20               | -12                    | 1,198          | 229                | 71                   | 80                  | 1,578                    | 2,114                       | -536                     |